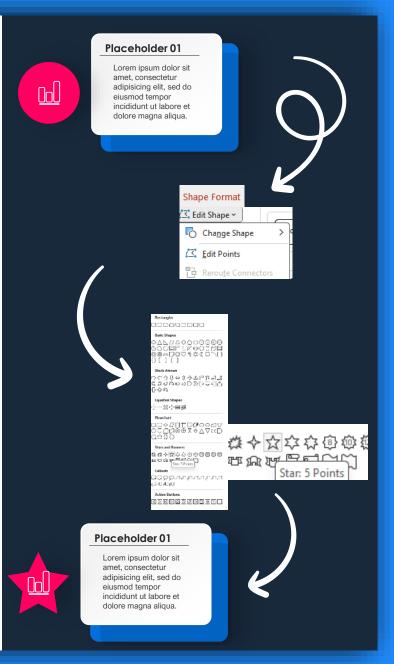

## Instructions for changing shape to another shape

Choose the shape you wish to change.

02 Access the "Edit Shape", usually located in the toolbar or under a "Shape Format" tab.

Choose another shape, you wish to change, for eg- "Star: 5 Points" selected here.

Apply the changes and review the updated shape.