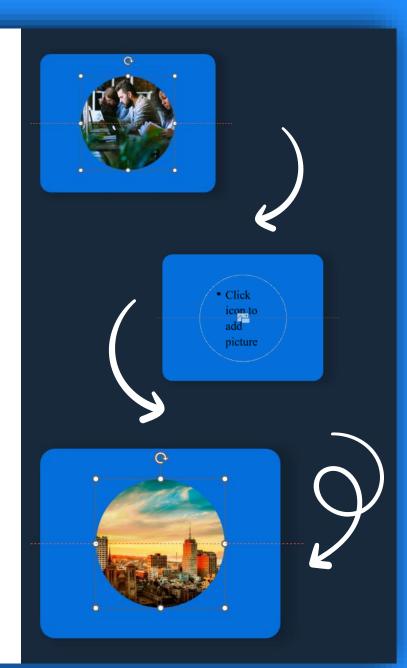

## Instructions for editing any existing image

Choose the image you wish to change.

**02** Delete the existing image, you see "Click icon to add picture".

03 Choose image of your own choice.

You will get the desired result.