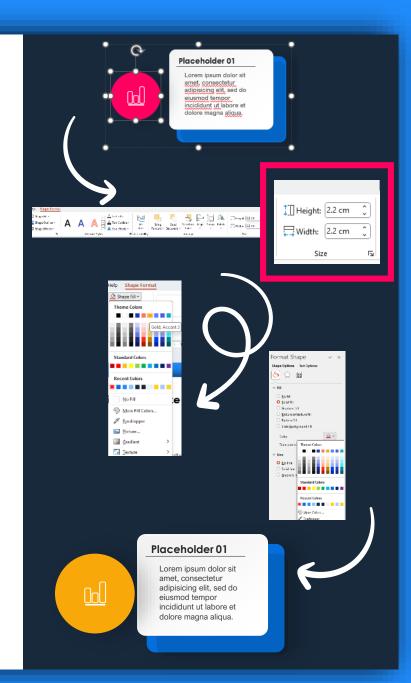

### Instructions for editing shape size and color

Choose the shape you wish to edit.

Access the formatting tools, usually located in the toolbar or under a "Shape Format" tab.

Locate options for resizing the shape "Size", adjust height and width.

Adjust the shape's dimensions using handles or by entering specific measurements.

To alter the color, find the "Fill" or "Color" option or right click the shape , choose "Format Shape".

Select a color from the palette or utilize advanced settings for more customization.

Apply the changes and review the updated shape.