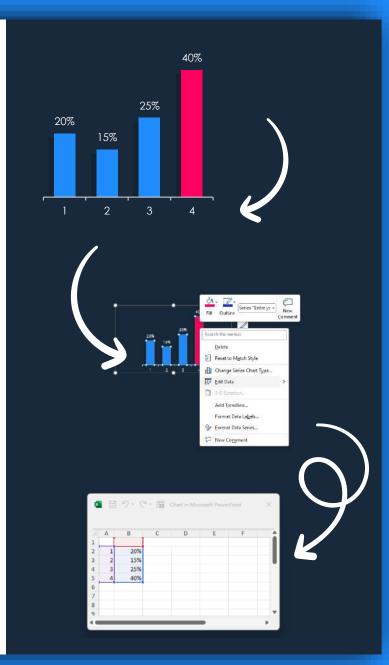

#### Instructions for editing any chart data

Choose the chart you wish to change, right the chart or graph.

Change the numbers, you wish to edit.

Close the excel file, you will get the desired result.

We would love to hear from you! Whether you have questions, feedback, or simply want to connect, don't hesitate to reach out.