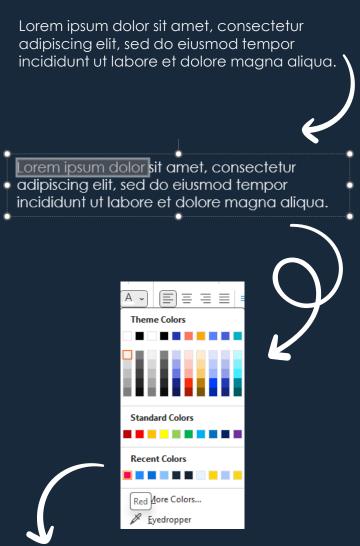

#### Instructions for editing text color

| 01 |  |
|----|--|
|    |  |
|    |  |

03 Click on Font Color.

Choose the desired color to apply it to the selected text.

Lorem ipsum dolor sit amet, consectetur adipiscing elit, sed do eiusmod tempor incididunt ut labore et dolore magna aliqua.