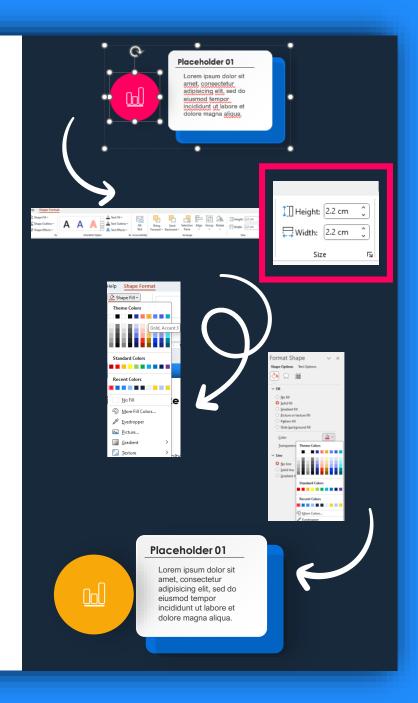

#### Instructions for editing shape size and color

- 01 Choose the shape you wish to edit.
- Access the formatting tools, usually located in the toolbar or under a "Shape Format" tab.
- O3 Locate options for resizing the shape "Size", adjust height and width.
- Adjust the shape's dimensions using handles or by entering specific measurements.
- To alter the color, find the "Fill" or "Color" option or right click the shape, choose "Format Shape".
- O6 Select a color from the palette or utilize advanced settings for more customization.
- 07 Apply the changes and review the updated shape.