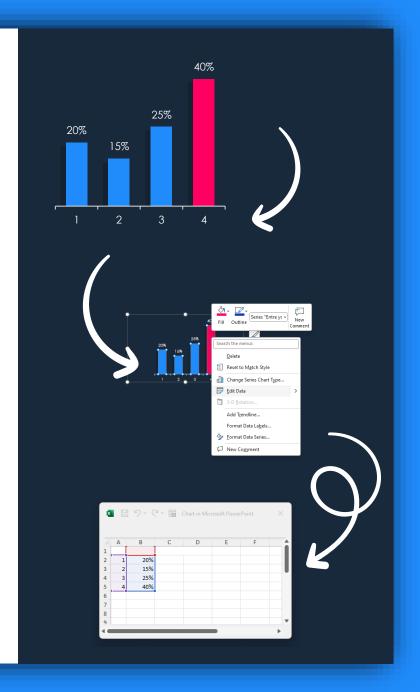

## Instructions for editing any chart data

- O1 Choose the chart you wish to change, right the chart or graph.
- **02** click Edit Data, you will see excel file.
- O3 Change the numbers, you wish to edit.
- O4 Close the excel file, you will get the desired result.