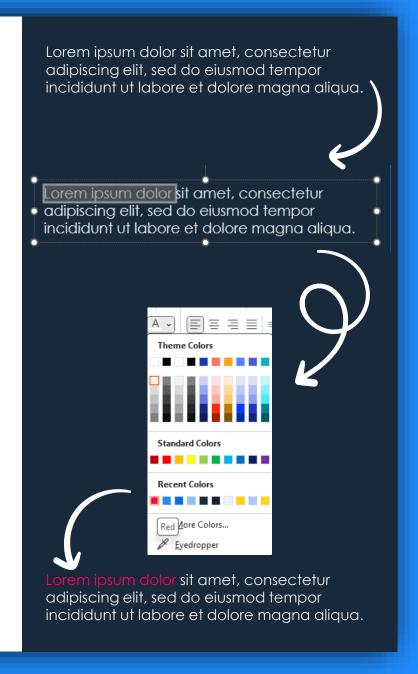

## Instructions for editing text color

- 01 Highlight the text you want to modify.
- **02** Go to the Home tab.
- 03 Click on Font Color.
- O4 Choose the desired color to apply it to the selected text.