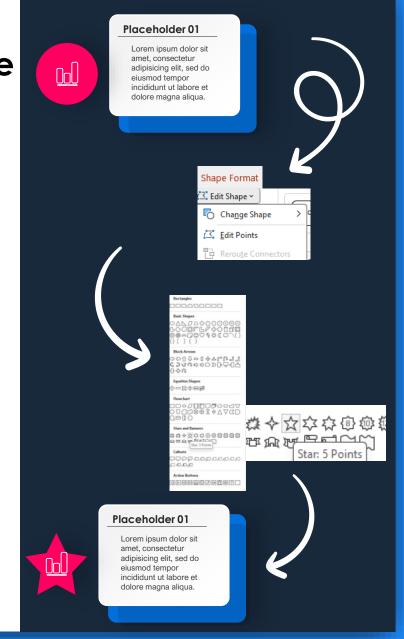

## Instructions for changing shape to another shape

- O1 Choose the shape you wish to change.
- Access the "Edit Shape", usually located in the toolbar or under a "Shape Format" tab.
- O3 Choose another shape, you wish to change, for eg- "Star: 5 Points" selected here.
- **04** Apply the changes and review the updated shape.