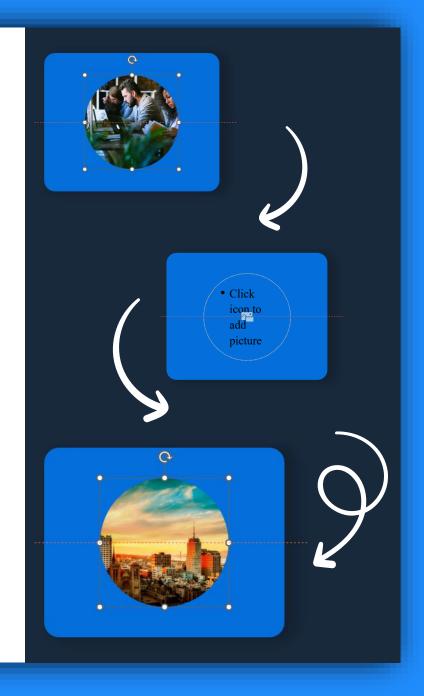

# Instructions for editing any existing image

- O1 Choose the image you wish to change.
- **02** Delete the existing image, you see "Click icon to add picture".
- 03 Choose image of your own choice.
- **04** You will get the desired result.